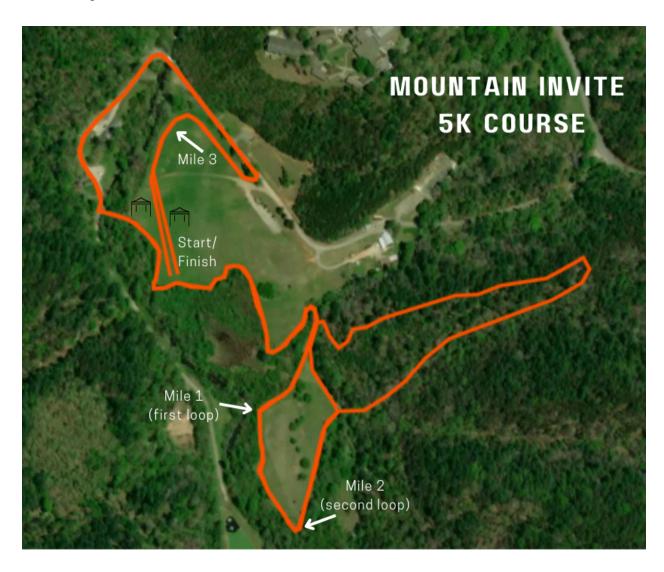

riday, November 1st (Optional Course Preview Day)

The course will be open from 3:00 to 6:00pm.

Saturday, November 2nd (Race Day)

### AAA Sectional (Regions 5, 6, 7, 8)

7:00am Course Opens 9:00am Boys Race 9:45am Girls Race 10:30am Awards Ceremony

## D2 Sectional (Regions 5, 6, 7, 8)

12:00pm Course Opens 2:00pm Boys Race 2:45pm Girls Race 3:30pm Awards Ceremony

Due to space issues, all AAA teams and spectators will be asked to leave after the awards ceremony to make room for the D2 sectional.

Buses will drop teams off at the course and then be directed to the Unicoi Beach parking lot. Shuttles will be running.

Please allow yourself plenty of time to access the course as there could be heavy traffic on race day.

Runners Fit will be the official timer for the races.

## Course Map