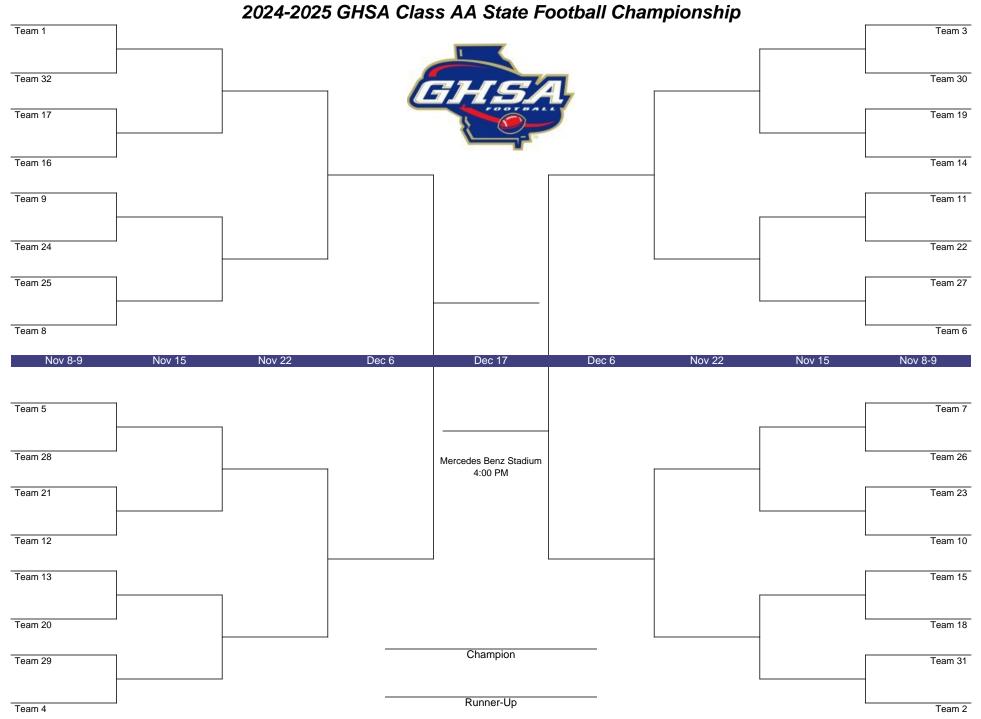

# 2024-2025 GHSA Class AAAA State Football Championship

| Region 2 - Team 3                      | ]      |        |       |                                  |            |        |        | Region 4 - Team 3                      |
|----------------------------------------|--------|--------|-------|----------------------------------|------------|--------|--------|----------------------------------------|
|                                        |        | ]      |       | 1                                |            |        |        |                                        |
| Region 8 - Team 2                      | -      |        | ı /   | <b><i>FHS</i></b>                | <b>a</b> L |        | _      | Region 3 - Team 2                      |
| Region 5 - Team 4                      | ]      |        |       | <b>HS</b>                        | 5          |        |        | Region 7 - Team 4                      |
| Region 1 - Team 1                      |        |        |       |                                  |            |        |        | Region 6 - Team 1                      |
| Region 7 - Team 3                      | ]      |        |       |                                  |            |        |        | Region 1 - Team 3                      |
| Region 6 - Team 2                      |        |        |       |                                  |            |        |        | Region 5 - Team 2                      |
| Region 3 - Team 4                      | 1      |        | ]     |                                  |            |        | _      | Region 8 - Team 4                      |
|                                        |        |        |       |                                  |            |        |        |                                        |
| Region 4 - Team 1                      |        |        |       |                                  |            |        |        | Region 2 - Team 1                      |
| Nov 8-9                                | Nov 15 | Nov 22 | Dec 6 | Dec 16                           | Dec 6      | Nov 22 | Nov 15 | Nov 8-9                                |
|                                        | 7      |        |       |                                  |            |        |        |                                        |
| Region 8 - Team 3                      |        | ]      |       |                                  |            |        |        | Region 3 - Team 3                      |
| Region 2 - Team 2                      |        |        | 1     | Mercedes Benz Stadium<br>7:00 PM |            |        | _      | Region 4 - Team 2                      |
| Region 1 - Team 4                      | ]      |        |       |                                  |            |        |        | Region 6 - Team 4                      |
| Region 5 - Team 1                      |        |        |       |                                  |            |        |        | Region 7 - Team 1                      |
| Region 6 - Team 3                      |        |        |       |                                  |            |        |        |                                        |
|                                        | ]      |        |       | -                                |            | _      |        | Region 5 - Team 3                      |
| Region 7 - Team 2                      | ]      |        |       | _                                |            |        |        | Region 5 - Team 3<br>Region 1 - Team 2 |
|                                        | ]      |        |       | Champion                         |            |        | _      | Region 1 - Team 2                      |
| Region 7 - Team 2<br>Region 4 - Team 4 | ]      |        |       | Champion                         |            |        | _      | _                                      |