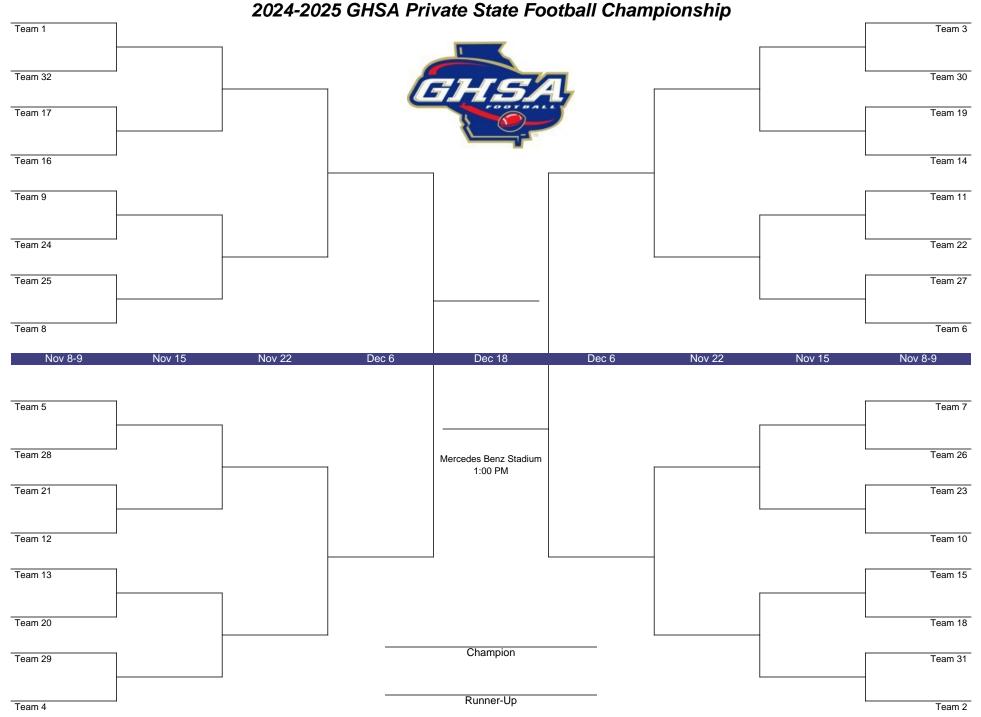

# 2024-2025 GHSA Class AAAAAA State Football Championship

| Region 2 - Team 3                                                                                     |        |        |       |                       |       |        |        | Region 4 - Team 3                                                                                     |
|-------------------------------------------------------------------------------------------------------|--------|--------|-------|-----------------------|-------|--------|--------|-------------------------------------------------------------------------------------------------------|
| Region 8 - Team 2                                                                                     |        |        |       | GHIS/                 |       |        |        | Region 3 - Team 2                                                                                     |
|                                                                                                       | 1      |        |       | JHS/                  |       |        | -      |                                                                                                       |
| Region 5 - Team 4                                                                                     |        |        |       |                       |       |        |        | Region 7 - Team 4                                                                                     |
| Region 1 - Team 1                                                                                     |        |        |       | -                     |       | -      |        | Region 6 - Team 1                                                                                     |
| Region 7 - Team 3                                                                                     |        | 1      |       |                       |       |        |        | Region 1 - Team 3                                                                                     |
| Region 6 - Team 2                                                                                     |        |        |       |                       |       |        |        | Region 5 - Team 2                                                                                     |
| Region 3 - Team 4                                                                                     |        |        |       |                       |       |        |        | Region 8 - Team 4                                                                                     |
| Region 4 - Team 1                                                                                     |        |        |       |                       |       |        |        | Region 2 - Team 1                                                                                     |
| Nov 8-9                                                                                               | Nov 15 | Nov 22 | Dec 6 | Dec 18                | Dec 6 | Nov 22 | Nov 15 | Nov 8-9                                                                                               |
|                                                                                                       |        |        |       |                       |       |        |        |                                                                                                       |
|                                                                                                       |        |        |       |                       |       |        |        |                                                                                                       |
| Region 8 - Team 3                                                                                     |        | 1      |       |                       |       |        |        | Region 3 - Team 3                                                                                     |
|                                                                                                       |        |        | 1     | Mercedes Benz Stadium |       |        |        |                                                                                                       |
| Region 8 - Team 3                                                                                     |        |        |       |                       |       |        | -      | Region 3 - Team 3                                                                                     |
| Region 8 - Team 3<br>Region 2 - Team 2                                                                |        |        |       | Mercedes Benz Stadium |       |        | -      | Region 3 - Team 3<br>Region 4 - Team 2                                                                |
| Region 8 - Team 3<br>Region 2 - Team 2<br>Region 1 - Team 4<br>Region 5 - Team 1                      |        |        |       | Mercedes Benz Stadium | -     |        | -      | Region 3 - Team 3<br>Region 4 - Team 2<br>Region 6 - Team 4<br>Region 7 - Team 1                      |
| Region 8 - Team 3<br>Region 2 - Team 2<br>Region 1 - Team 4                                           |        |        |       | Mercedes Benz Stadium |       |        |        | Region 3 - Team 3<br>Region 4 - Team 2<br>Region 6 - Team 4                                           |
| Region 8 - Team 3<br>Region 2 - Team 2<br>Region 1 - Team 4<br>Region 5 - Team 1                      |        |        |       | Mercedes Benz Stadium |       |        |        | Region 3 - Team 3<br>Region 4 - Team 2<br>Region 6 - Team 4<br>Region 7 - Team 1                      |
| Region 8 - Team 3<br>Region 2 - Team 2<br>Region 1 - Team 4<br>Region 5 - Team 1<br>Region 6 - Team 3 |        |        |       | Mercedes Benz Stadium |       |        |        | Region 3 - Team 3<br>Region 4 - Team 2<br>Region 6 - Team 4<br>Region 7 - Team 1<br>Region 5 - Team 3 |