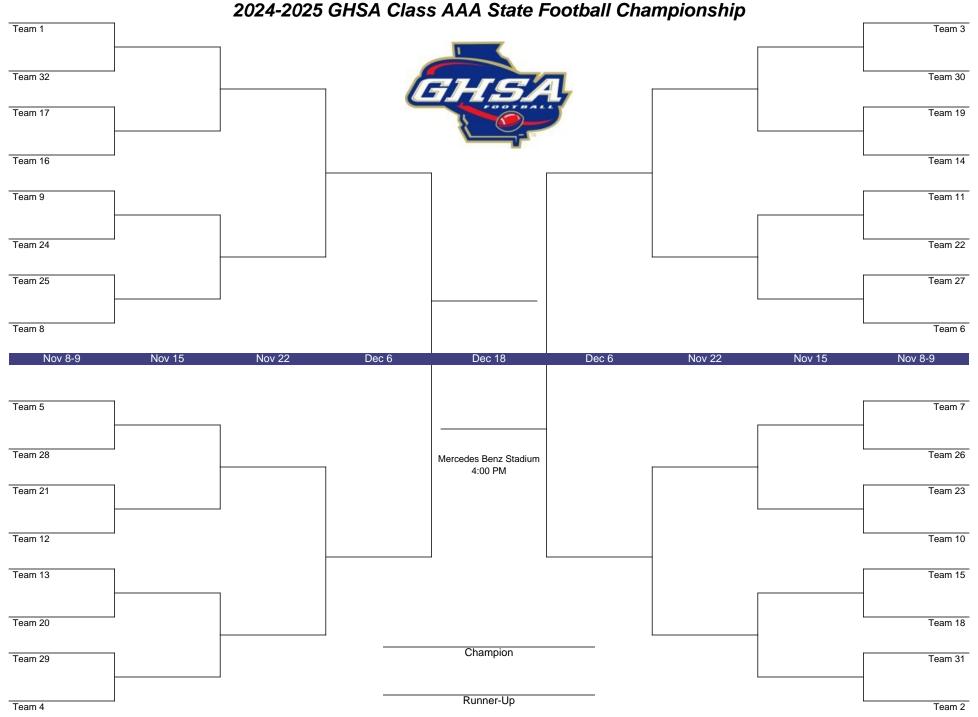

# 2024-2025 GHSA Class AAAAA State Football Championship

| Region 2 - Team 3                                                                                     | ]       | 1      |       |                       |            |        |        | Region 4 - Team 3                                                                                     |
|-------------------------------------------------------------------------------------------------------|---------|--------|-------|-----------------------|------------|--------|--------|-------------------------------------------------------------------------------------------------------|
| Region 8 - Team 2                                                                                     |         |        | 1     | GHS                   | <b>1</b> . |        | -      | Region 3 - Team 2                                                                                     |
| Region 5 - Team 4                                                                                     | ]       |        |       |                       | 5          |        |        | Region 7 - Team 4                                                                                     |
| Region 1 - Team 1                                                                                     |         |        |       | -                     | [          | -      |        | Region 6 - Team 1                                                                                     |
| Region 7 - Team 3                                                                                     | ]       | 1      |       |                       |            |        |        | Region 1 - Team 3                                                                                     |
| Region 6 - Team 2                                                                                     |         |        |       |                       |            |        | _      | Region 5 - Team 2                                                                                     |
| Region 3 - Team 4                                                                                     | ]       |        |       |                       |            |        |        | Region 8 - Team 4                                                                                     |
| Region 4 - Team 1                                                                                     |         |        |       |                       |            |        |        | Region 2 - Team 1                                                                                     |
| Nov 8-9                                                                                               | Nov 15  | Nov 22 | Dec 6 | Dec 17                | Dec 6      | Nov 22 | Nov 15 | Nov 8-9                                                                                               |
| 1100 0-9                                                                                              | 1101 10 |        | 2000  | 00011                 | 2000       | -      |        |                                                                                                       |
| NOV 0-5                                                                                               |         |        | 2000  |                       |            |        |        |                                                                                                       |
| Region 8 - Team 3                                                                                     | ]       | 1      |       |                       |            |        |        | Region 3 - Team 3                                                                                     |
|                                                                                                       | ]       | ]      | 1     | Mercedes Benz Stadium |            |        |        |                                                                                                       |
| Region 8 - Team 3                                                                                     |         |        |       |                       |            |        |        | Region 3 - Team 3                                                                                     |
| Region 8 - Team 3<br>Region 2 - Team 2                                                                |         |        |       | Mercedes Benz Stadium |            |        |        | Region 3 - Team 3<br>Region 4 - Team 2                                                                |
| Region 8 - Team 3<br>Region 2 - Team 2<br>Region 1 - Team 4                                           |         |        |       | Mercedes Benz Stadium |            |        |        | Region 3 - Team 3<br>Region 4 - Team 2<br>Region 6 - Team 4                                           |
| Region 8 - Team 3<br>Region 2 - Team 2<br>Region 1 - Team 4<br>Region 5 - Team 1                      |         |        |       | Mercedes Benz Stadium |            |        |        | Region 3 - Team 3<br>Region 4 - Team 2<br>Region 6 - Team 4<br>Region 7 - Team 1                      |
| Region 8 - Team 3<br>Region 2 - Team 2<br>Region 1 - Team 4<br>Region 5 - Team 1<br>Region 6 - Team 3 |         |        |       | Mercedes Benz Stadium |            |        |        | Region 3 - Team 3<br>Region 4 - Team 2<br>Region 6 - Team 4<br>Region 7 - Team 1<br>Region 5 - Team 3 |