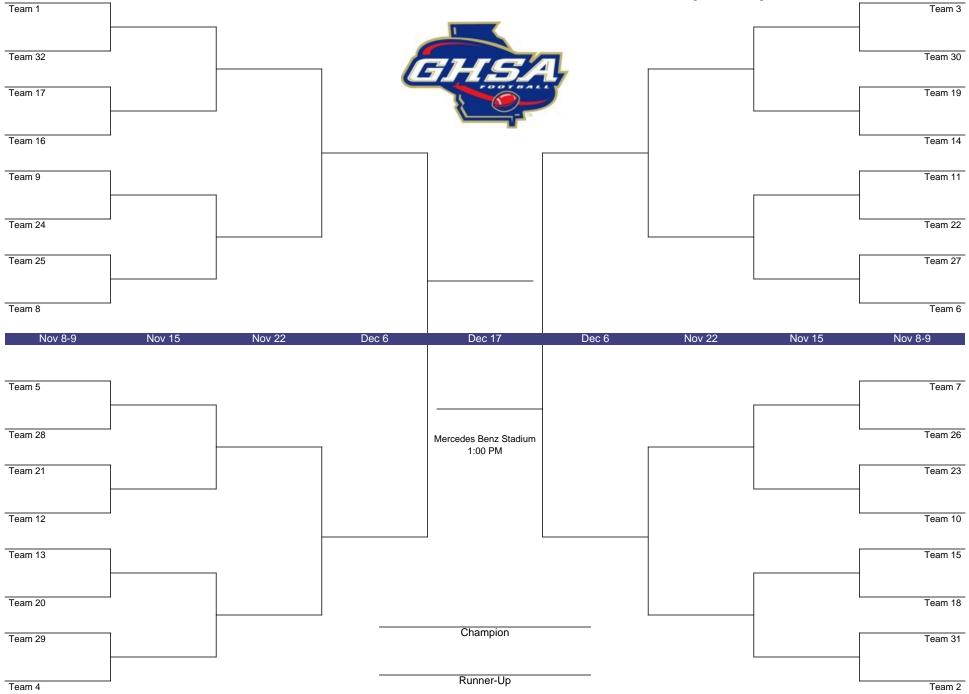

# 2024-2025 GHSA Class A Division I State Football Championship

## 2024-2025 GHSA Class A Division II State Football Championship

| Region 2 - Team 3                                                                                     |        | 1      |       |                                  |       | -       | -      | Region 4 - Team 3                                                                                     |
|-------------------------------------------------------------------------------------------------------|--------|--------|-------|----------------------------------|-------|---------|--------|-------------------------------------------------------------------------------------------------------|
| Region 8 - Team 2                                                                                     |        |        | 1     | GHS                              | 1     |         |        | Region 3 - Team 2                                                                                     |
| Region 5 - Team 4                                                                                     |        |        |       |                                  |       |         |        | Region 7 - Team 4                                                                                     |
| Region 1 - Team 1                                                                                     |        |        |       | -                                | [     | _       |        | Region 6 - Team 1                                                                                     |
| Region 7 - Team 3                                                                                     |        | 1      |       |                                  |       |         |        | Region 1 - Team 3                                                                                     |
| Region 6 - Team 2                                                                                     |        |        |       |                                  |       |         |        | Region 5 - Team 2                                                                                     |
| Region 3 - Team 4                                                                                     |        |        |       |                                  |       |         |        | Region 8 - Team 4                                                                                     |
| Region 4 - Team 1                                                                                     |        |        |       |                                  |       |         |        | Region 2 - Team 1                                                                                     |
|                                                                                                       | New 45 | Nov 22 | Dec 6 | Dec 16                           | Dec 6 | Nov 22  | Nov 15 | Nov 8-9                                                                                               |
| Nov 8-9                                                                                               | Nov 15 | Nov 22 | Dec 0 | Dec 16                           | Dec 0 | 1107 22 |        |                                                                                                       |
|                                                                                                       | Nov 15 | NOV 22 | Dec 0 | Dec To                           |       | 1107 22 |        |                                                                                                       |
| Nov 8-9<br>Region 8 - Team 3                                                                          | NOV 15 | NOV 22 | Dec u |                                  |       | 100 22  |        | Region 3 - Team 3                                                                                     |
|                                                                                                       | Nov 15 |        | ]     | Mercedes Benz Stadium<br>4:00 PM |       |         |        |                                                                                                       |
| Region 8 - Team 3                                                                                     |        |        |       | Mercedes Benz Stadium            |       |         |        | Region 3 - Team 3                                                                                     |
| Region 8 - Team 3<br>Region 2 - Team 2                                                                |        |        |       | Mercedes Benz Stadium            |       |         |        | Region 3 - Team 3<br>Region 4 - Team 2                                                                |
| Region 8 - Team 3<br>Region 2 - Team 2<br>Region 1 - Team 4                                           |        | NOV 22 |       | Mercedes Benz Stadium            |       |         |        | Region 3 - Team 3<br>Region 4 - Team 2<br>Region 6 - Team 4                                           |
| Region 8 - Team 3<br>Region 2 - Team 2<br>Region 1 - Team 4<br>Region 5 - Team 1                      |        | NOV 22 |       | Mercedes Benz Stadium            |       | -       |        | Region 3 - Team 3<br>Region 4 - Team 2<br>Region 6 - Team 4<br>Region 7 - Team 1                      |
| Region 8 - Team 3<br>Region 2 - Team 2<br>Region 1 - Team 4<br>Region 5 - Team 1<br>Region 6 - Team 3 |        |        |       | Mercedes Benz Stadium            |       |         |        | Region 3 - Team 3<br>Region 4 - Team 2<br>Region 6 - Team 4<br>Region 7 - Team 1<br>Region 5 - Team 3 |